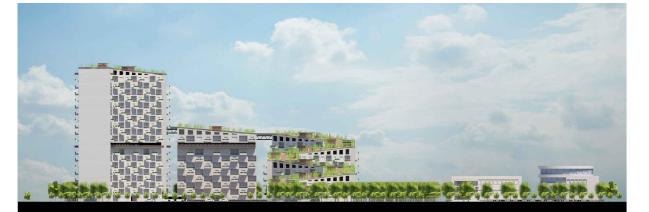

# RENATA 4K: AN INNOVATIVE COMMUNITY OF 4,000 PEOPLE

MASTERPLAN - SCALE 1:2000

RENDERED PLAN VIEW

**RIGHT ELEVATION** 

LEFT ELEVATION

FRONT ELEVATION

**REAR ELEVATION** 

- Ground floor paved area for access to the residential blocks. Footbridges
   -4.00m underground level with shops
   -8.00m underground level with restaurants/bars
   Access to the rooftops from street level
- Access to the rootops from street level
  Accessible green rooftops with private farms, playgrounds, outdoor table tennis etc.
  Footbridges connecting rooftops
  Schools & library with sunken courtyard -4.00m
  Underground courtyard to access indoors sports facilities
- 10. Basketball courts with indoor sports hall
- and swimming pool below 11. Football fields and tennis courts
- 12. Running track with fitness equipment 13. Maintenance building
- 14. Footpaths 15. Cycle paths (blue dashed lines)
- 16. Perimetric vehicles road 17. Car parking with permeable paving (2,790 spaces) 18. Buses / taxis / car share