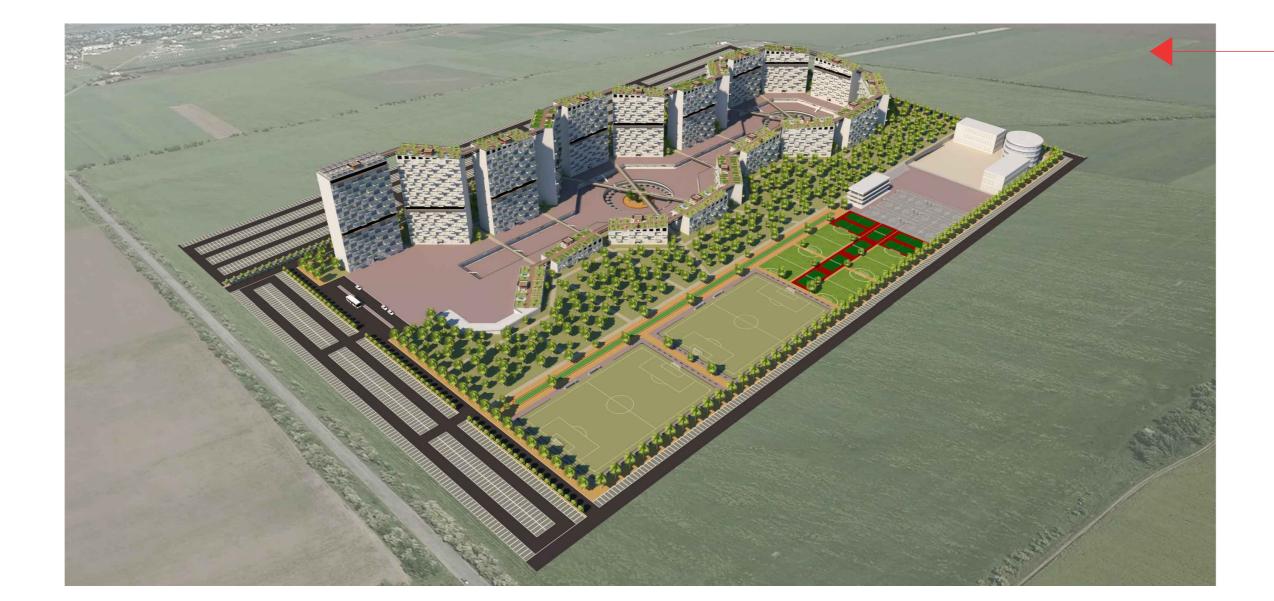

# RENATA 4K: AN INNOVATIVE COMMUNITY OF 4,000 PEOPLE

MASTERPLAN - SCALE 1:2000

RENDERED PLAN VIEW

**RIGHT ELEVATION** 

LEFT ELEVATION

FRONT ELEVATION

**REAR ELEVATION** 

- Ground floor paved area for access to the residential blocks. Footbridges
   -4.00m underground level with shops
   -8.00m underground level with restaurants/bars
   Access to the rooftops from street level
- Access to the rootops from street level
  Accessible green rooftops with private farms, playgrounds, outdoor table tennis etc.
  Footbridges connecting rooftops
  Schools & library with sunken courtyard -4.00m
  Underground courtyard to access indoors sports facilities
- 10. Basketball courts with indoor sports hall
- and swimming pool below 11. Football fields and tennis courts
- 12. Running track with fitness equipment 13. Maintenance building
- 14. Footpaths 15. Cycle paths (blue dashed lines)
- 16. Perimetric vehicles road 17. Car parking with permeable paving (2,790 spaces) 18. Buses / taxis / car share

## BIRD'S EYE VIEW OF THE COMPLETE DEVELOPMENT