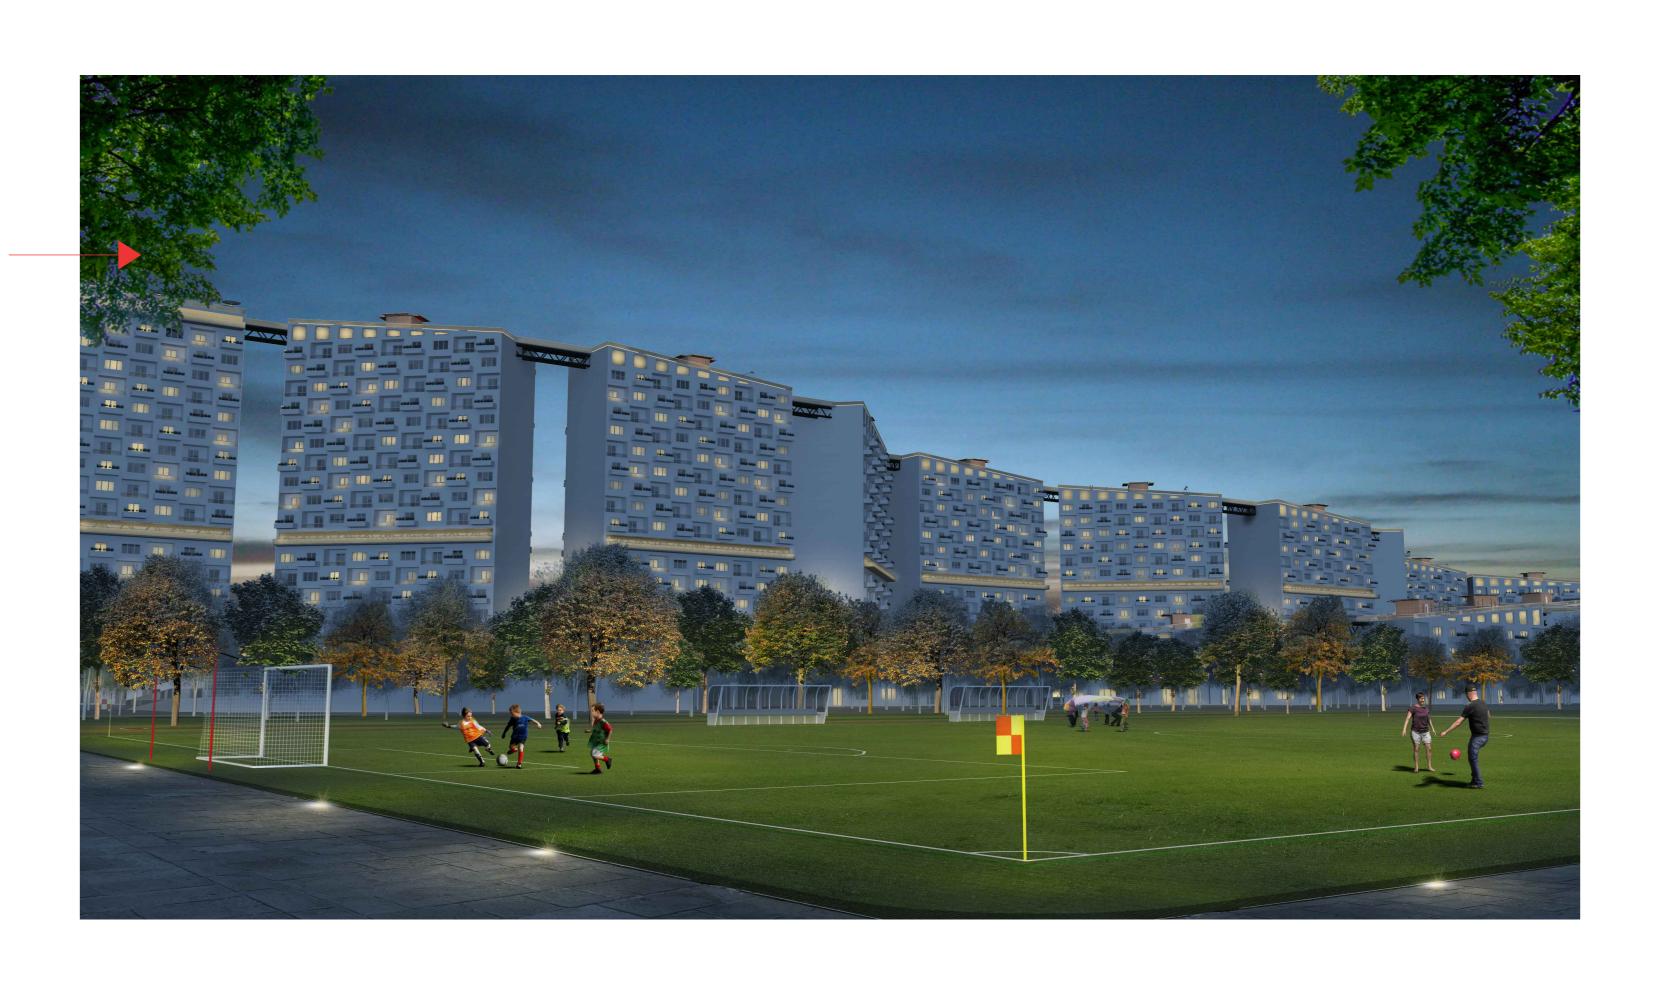

- Densely built, minimizing service costs and walking distances
- Mixed use complex with commercial spaces on two sunken street levels
- Large park and public spaces right next to the living spaces.
- Roof gardens linked with footbridges and accessed directly from street level, increasing the green spaces of the town and bridging the gap between public and private spaces.
- The various uses on the roof gardens will encourage sports activities, social interaction and healthy outdoor living.
- An intermediate floor for communal uses is provided on the higher buildings to enhance social interaction on the higher floors and prevent alienation of the higher floors residents.
- Peripheral car parking with permeable paving and 2.790 spaces in total.







#### NIGHT VIEW FROM THE SPORT FIELDS



## BIRD'S EYE VIEW OF THE COMPLETE DEVELOPMENT

#### VIEW OF THE BUILDINGS FROM THE STREET SIDE

BIRD'S EYE VIEW OF THE LINKED ROOF GARDENS

#### DETAIL VIEW OF THE ROOF GARDENS

- ROOF ACCESS FROM THE GROUND LEVEL

### COMMERCIAL SPACES ON 2 SUNKEN LEVELS