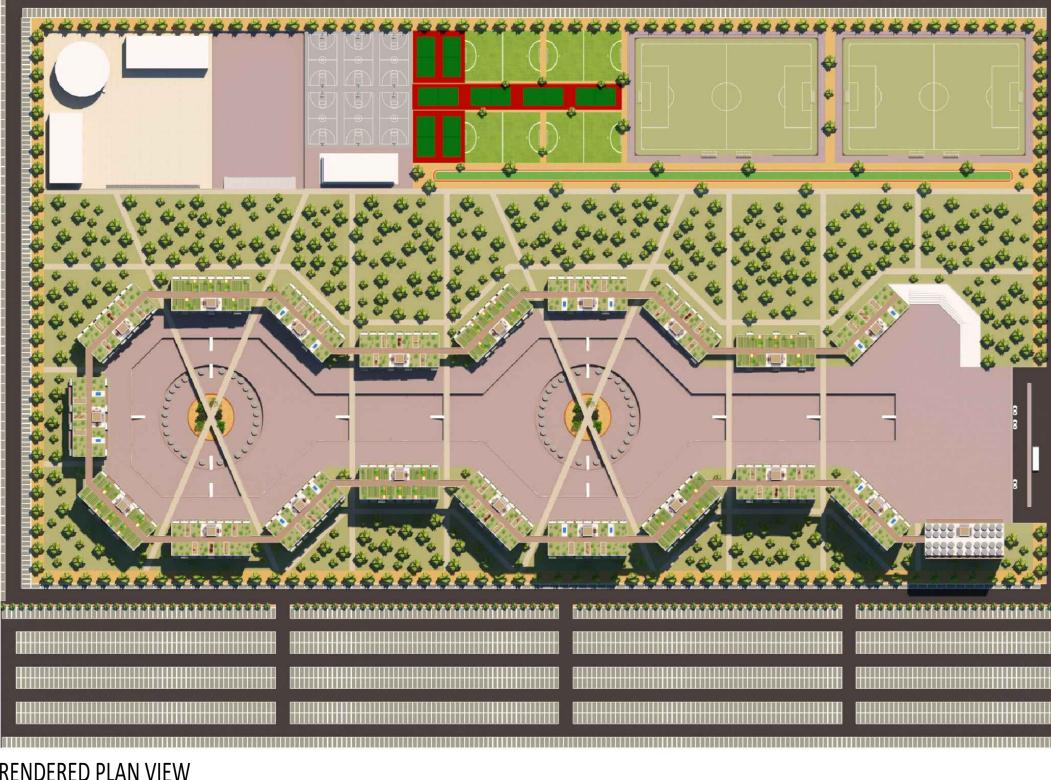

# RENATA 4K: AN INNOVATIVE COMMUNITY OF 4,000 PEOPLE

MASTERPLAN - SCALE 1:2000

RENDERED PLAN VIEW

**RIGHT ELEVATION** 

LEFT ELEVATION

FRONT ELEVATION

**REAR ELEVATION** 

- Ground floor paved area for access to the residential blocks. Footbridges
   -4.00m underground level with shops
   -8.00m underground level with restaurants/bars
   Access to the rooftops from street level
- Access to the rootops from street level
  Accessible green rooftops with private farms, playgrounds, outdoor table tennis etc.
  Footbridges connecting rooftops
  Schools & library with sunken courtyard -4.00m
  Underground courtyard to access indoors sports facilities
- 10. Basketball courts with indoor sports hall
- and swimming pool below 11. Football fields and tennis courts
- 12. Running track with fitness equipment 13. Maintenance building
- 14. Footpaths 15. Cycle paths (blue dashed lines)
- 16. Perimetric vehicles road 17. Car parking with permeable paving (2,790 spaces) 18. Buses / taxis / car share

# A new concept! more social options to fit a broader demographic.

- A car-free community
- Densely built, minimizing service costs and walking distances
- Mixed use complex with commercial spaces on two sunken street levels
- Large park and public spaces right next to the living spaces.
- Roof gardens linked with footbridges and accessed directly from street level, increasing the green spaces of the town and bridging the gap between public and private spaces.
- The various uses on the roof gardens will encourage sports activities, social interaction and healthy outdoor living.
- An intermediate floor for communal uses is provided on the higher buildings to enhance social interaction on the higher floors and prevent alienation of the higher floors residents.
- Peripheral car parking with permeable paving and 2.790 spaces in total.