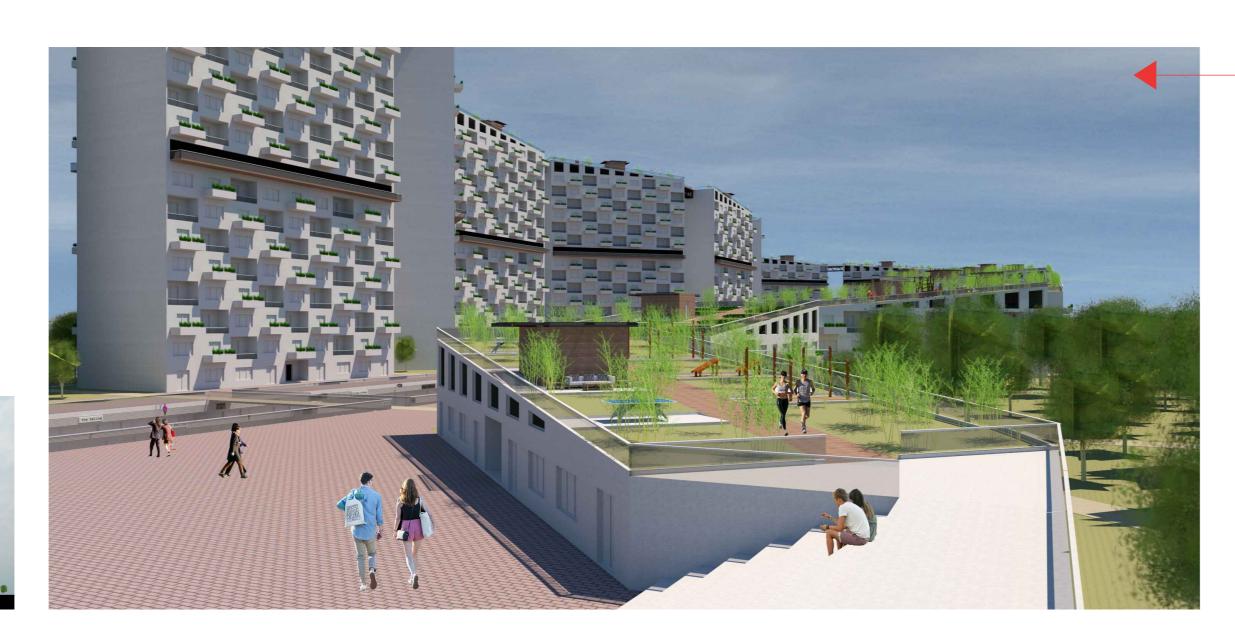

ader demographic.

- A car-free community
- Densely built, minimizing service costs and walking distances
- Mixed use complex with commercial spaces on two sunken street levels
- Large park and public spaces right next to the living spaces.
- Roof gardens linked with footbridges and accessed directly from street level, increasing the green spaces of the town and bridging the gap between public and private spaces.
- The various uses on the roof gardens will encourage sports activities, social interaction and healthy outdoor living.
- An intermediate floor for communal uses is provided on the higher buildings to enhance social interaction on the higher floors and prevent alienation of the higher floors residents.
- Peripheral car parking with permeable paving and 2.790 spaces in total.







#### NIGHT VIEW FROM THE SPORT FIELDS



## BIRD'S EYE VIEW OF THE COMPLETE DEVELOPMENT

#### VIEW OF THE BUILDINGS FROM THE STREET SIDE

BIRD'S EYE VIEW OF THE LINKED ROOF GARDENS

#### DETAIL VIEW OF THE ROOF GARDENS

- ROOF ACCESS FROM THE GROUND LEVEL

### COMMERCIAL SPACES ON 2 SUNKEN LEVELS