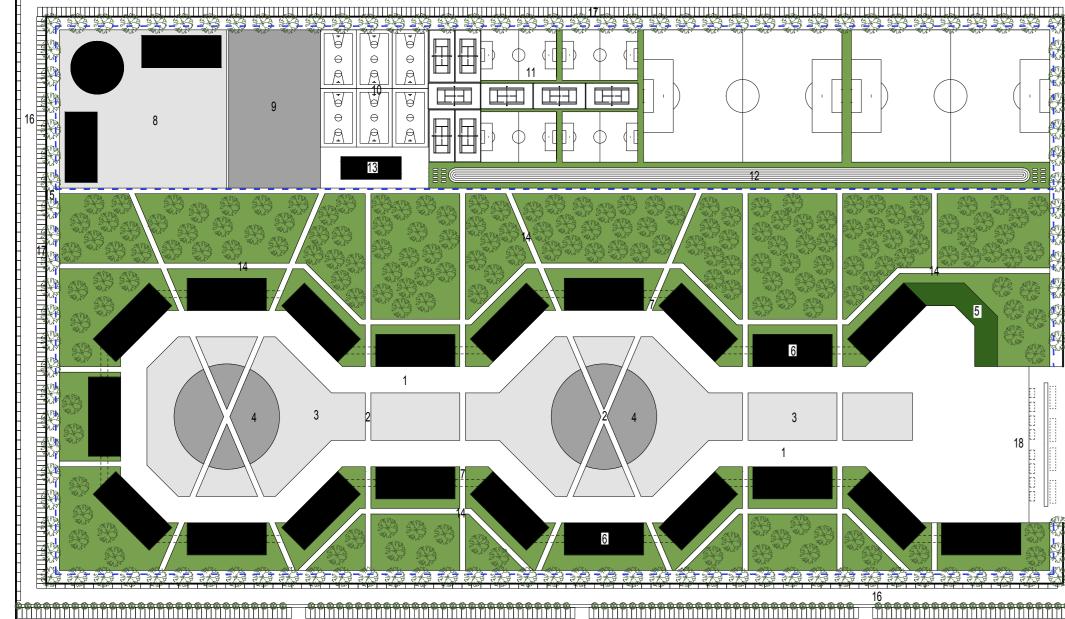

# RENATA 4K: AN INNOVATIVE COMMUNITY OF 4,000 PEOPLE

MASTERPLAN - SCALE 1:2000

RENDERED PLAN VIEW

**RIGHT ELEVATION** 

LEFT ELEVATION

FRONT ELEVATION

**REAR ELEVATION** 

- Ground floor paved area for access to the residential blocks. Footbridges
   -4.00m underground level with shops
   -8.00m underground level with restaurants/bars
   Access to the rooftops from street level
- Access to the rootops from street level
  Accessible green rooftops with private farms, playgrounds, outdoor table tennis etc.
  Footbridges connecting rooftops
  Schools & library with sunken courtyard -4.00m
  Underground courtyard to access indoors sports facilities
- 10. Basketball courts with indoor sports hall
- and swimming pool below 11. Football fields and tennis courts
- 12. Running track with fitness equipment 13. Maintenance building
- 14. Footpaths 15. Cycle paths (blue dashed lines)
- 16. Perimetric vehicles road 17. Car parking with permeable paving (2,790 spaces) 18. Buses / taxis / car share

# A new concept! more social options to fit a broader demographic.

- A car-free community
- Densely built, minimizing service costs and walking distances
- Mixed use complex with commercial spaces on two sunken street levels
- Large park and public spaces right next to the living spaces.
- Roof gardens linked with footbridges and accessed directly from street level, increasing the green spaces of the town and bridging the gap between public and private spaces.
- The various uses on the roof gardens will encourage sports activities, social interaction and healthy outdoor living.
- An intermediate floor for communal uses is provided on the higher buildings to enhance social interaction on the higher floors and prevent alienation of the higher floors residents.
- Peripheral car parking with permeable paving and 2.790 spaces in total.